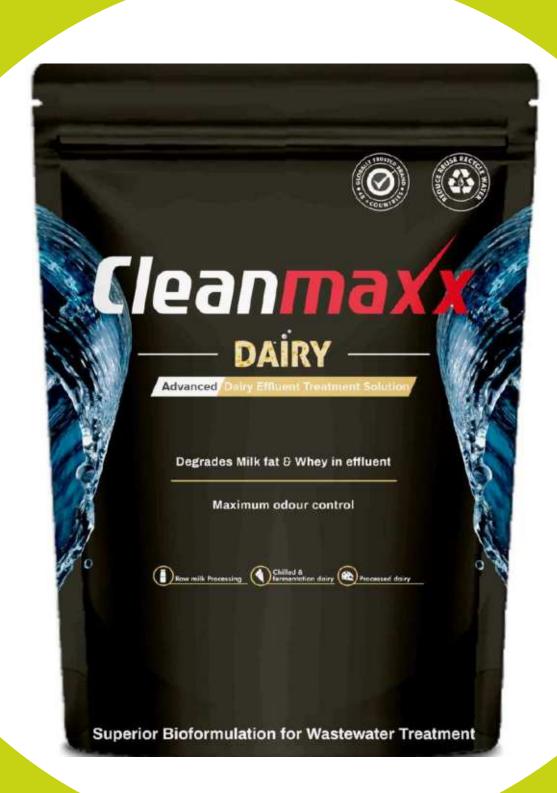

# **Cleanmaxx Dairy**

Advanced Dairy Effluent Treatment Solution

Milk fat &Whey Degradation

Maximum Odour Control