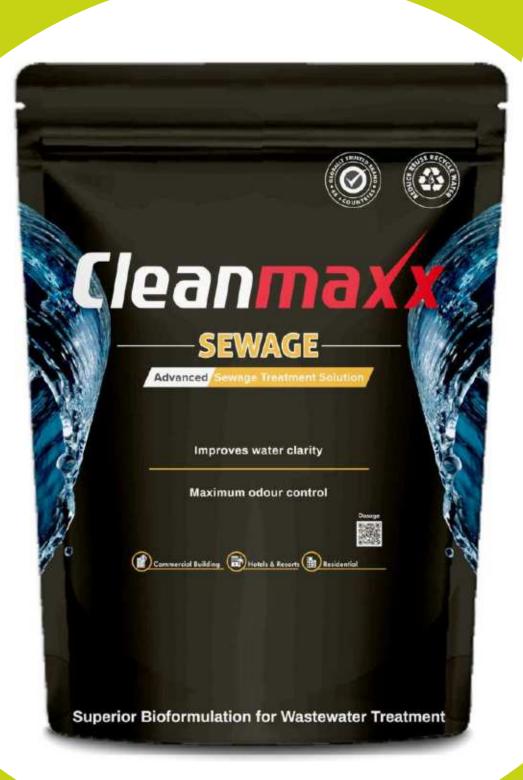

# Cleanmaxx Sewage

Improves water clarity for reuse

Lends stability to system

Maximum odour reduction for reuse

**Effluent Optimization** 