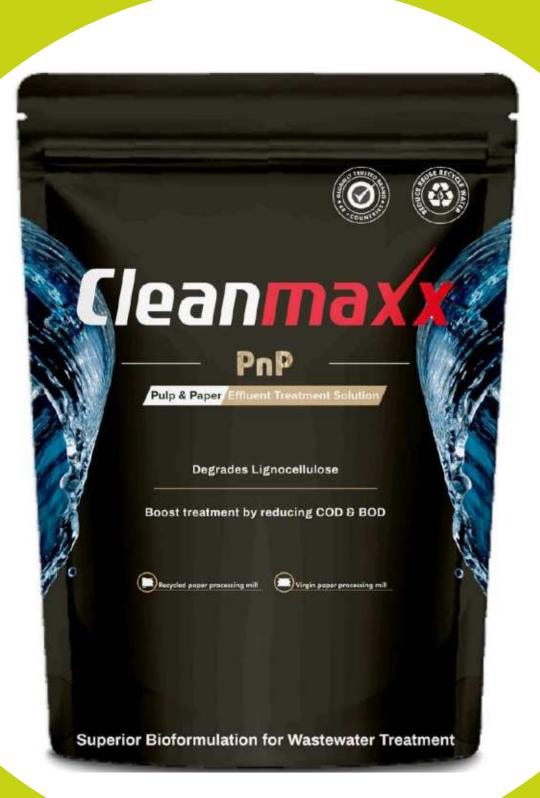

#### Cleanmaxx PnP

Pulp & Paper Effluent Treatment Solution

Degrades Lignocellulose

**Boosts treatment by** reducing COD/BOD